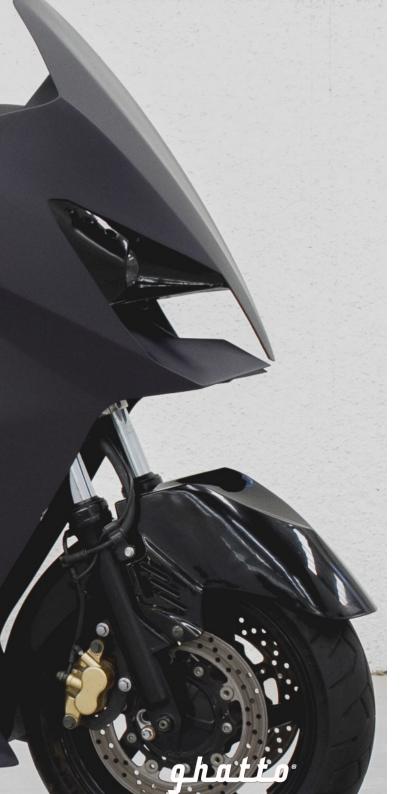

Aerodynamics that merges between its majestic materials. ACFS is the acronym for the result of mixing Aluminum, Carbon Fiber and Steel. Sporty and ergonomic design, so that the day to day is not incompatible with a radical use in circuit.

Material technology that derives from the commitment of the factory acquired over the years in the most demanding industrial sectors such as aeronautics and high competition. "Only lacks the time who does not know how to take advantage of it" Jovellanos