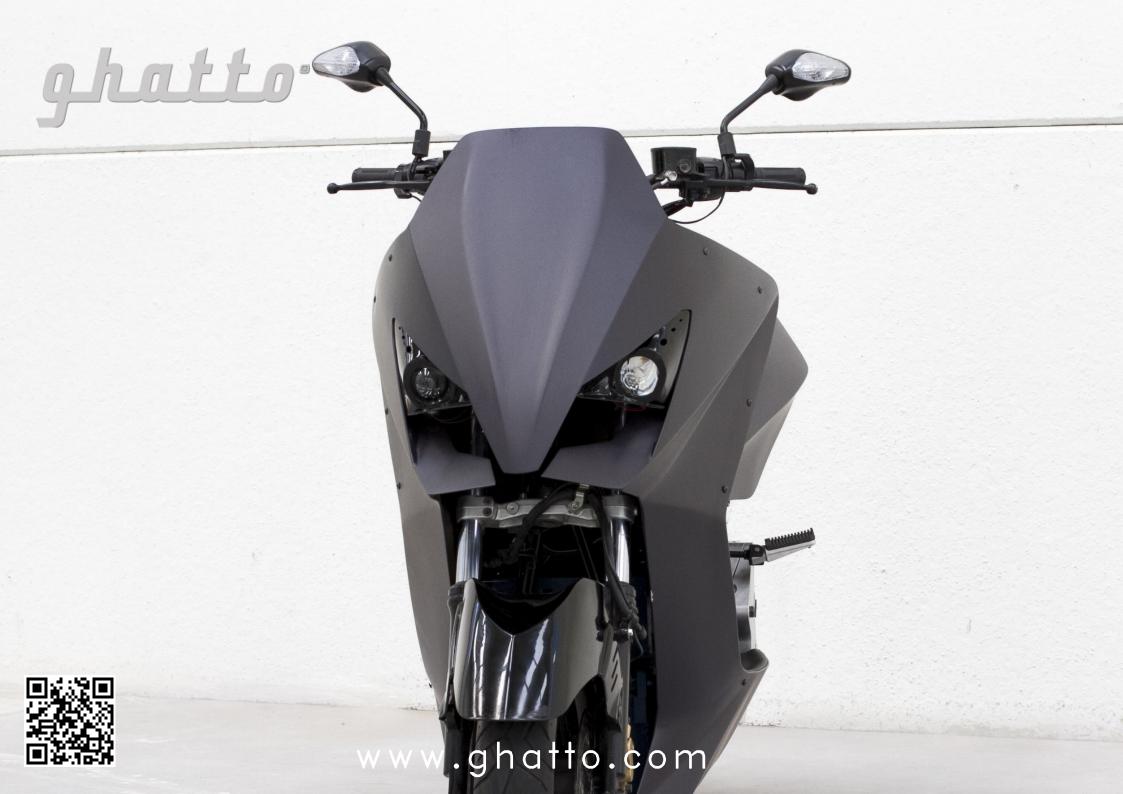

# "Beauty does not look, it's looked." Albert Einstein

Contemplate it, you may not be able to stop. Ghatto G1 has been created from passion. Create as not to have to do it again, that is the meaning of design, the meaning of perfection.

Aerodynamics that merges between its majestic materials. ACFS is the acronym for the result of mixing Aluminum, Carbon Fiber and Steel. Sporty and ergonomic design, so that the day to day is not incompatible with a radical use in circuit.