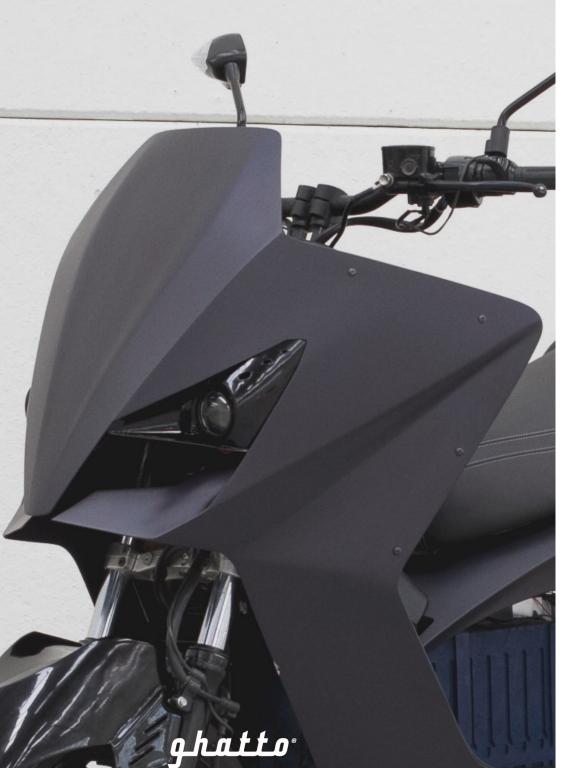

Aerodynamics that merges between its majestic materials. ACFS is the acronym for the result of mixing Aluminum, Carbon Fiber and Steel. Sporty and ergonomic design, so that the day to day is not incompatible with a radical use in circuit.