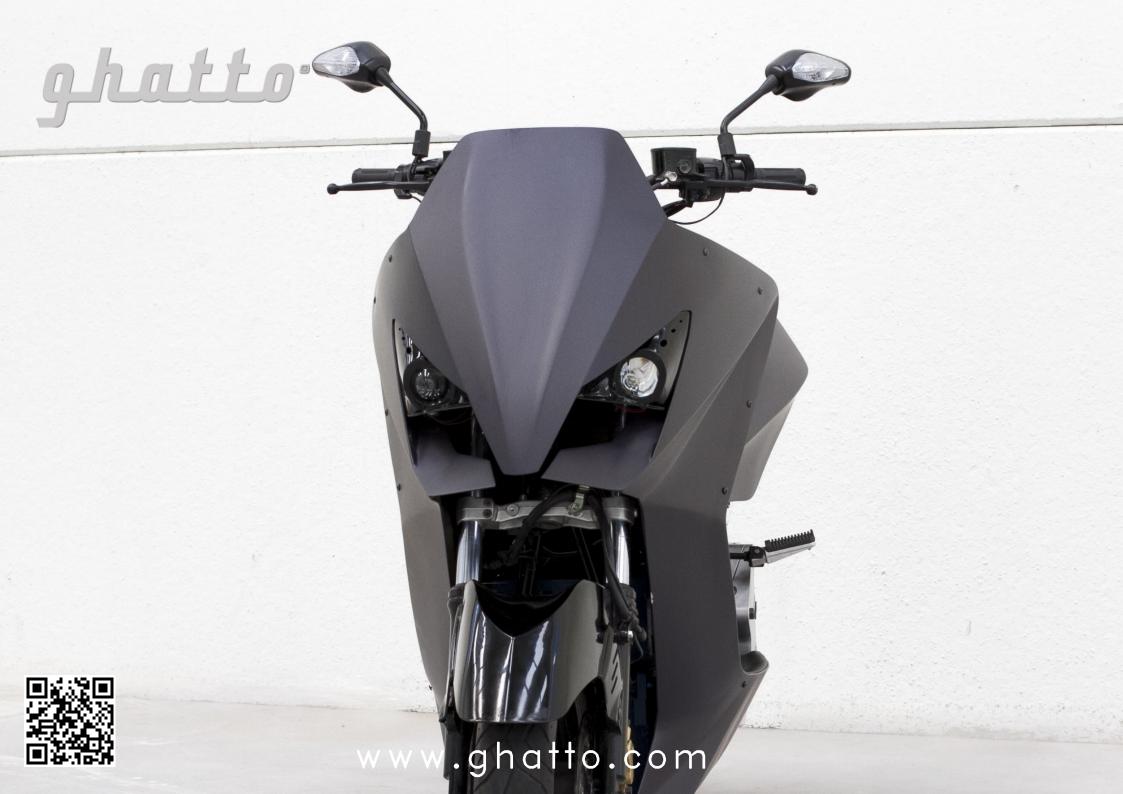

Aerodynamics that merges between its majestic materials. ACFS is the acronym for the result of mixing Aluminum, Carbon Fiber and Steel. Sporty and ergonomic design, so that the day to day is not incompatible with a radical use in circuit.